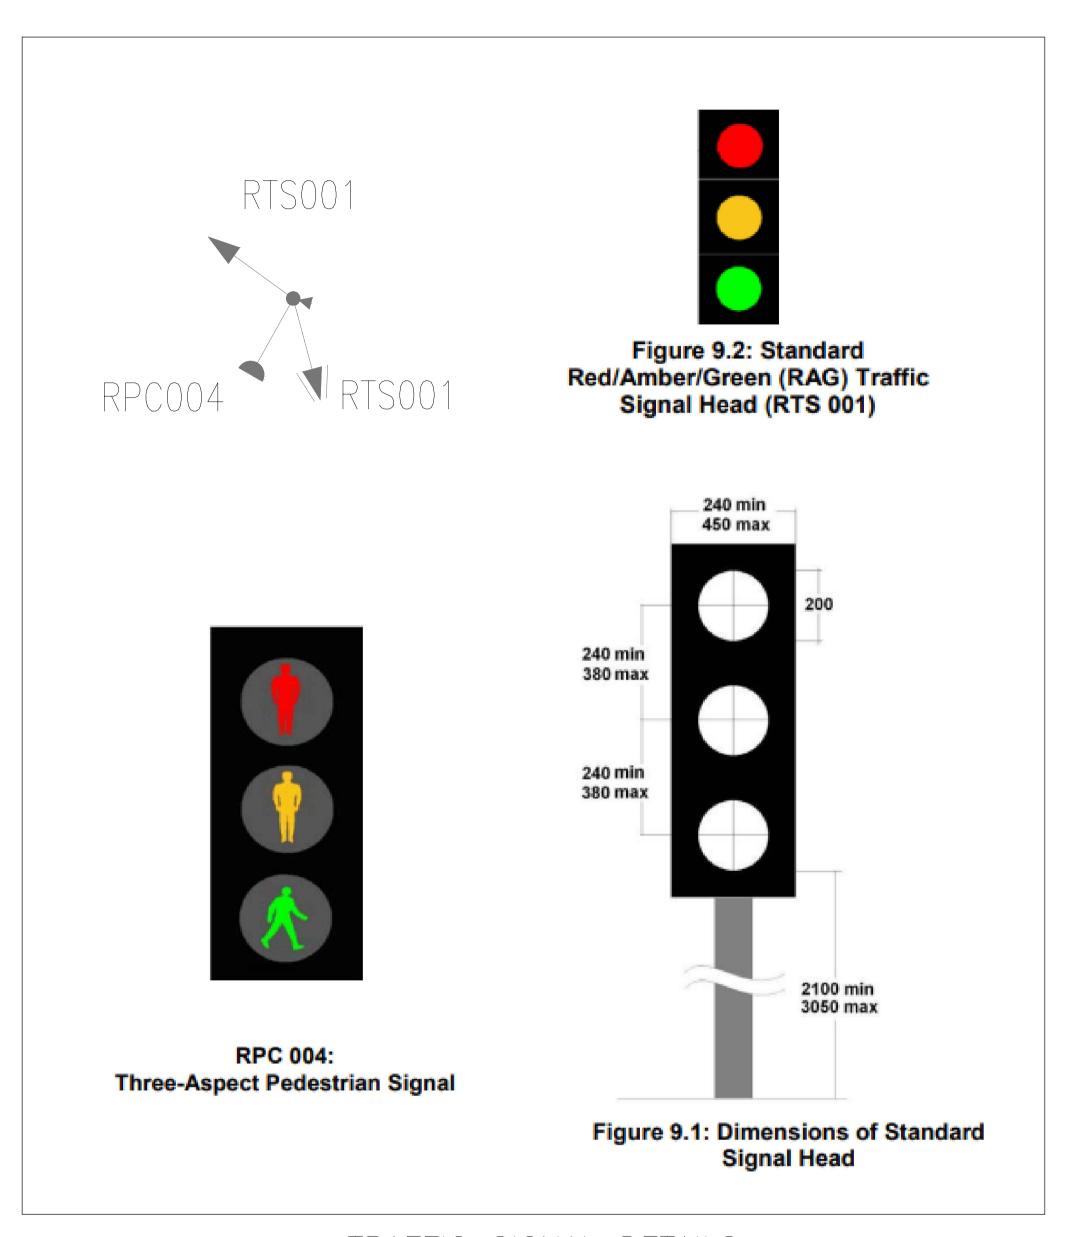

TRAFFIC SIGNAL DETAILS

BLOCK S, EASTPOINT BUSINESS PARK, ALFIE BYRNE ROAD, DUBLIN D03 H3F4 IRELAND. Tel: (01) 664 8900 Email: info@waterman-moylan.ie www.waterman-moylan.ie

| Designed By                                                  | PI Appro | IW        | Waterman Ref | 22-010   |
|--------------------------------------------------------------|----------|-----------|--------------|----------|
| Drawn By                                                     | IG Date  | JAN. 2025 | Scales @ A1  | 1:500    |
| Project - Originator - Volume - Level - Type - Role - Number |          |           |              | Revision |