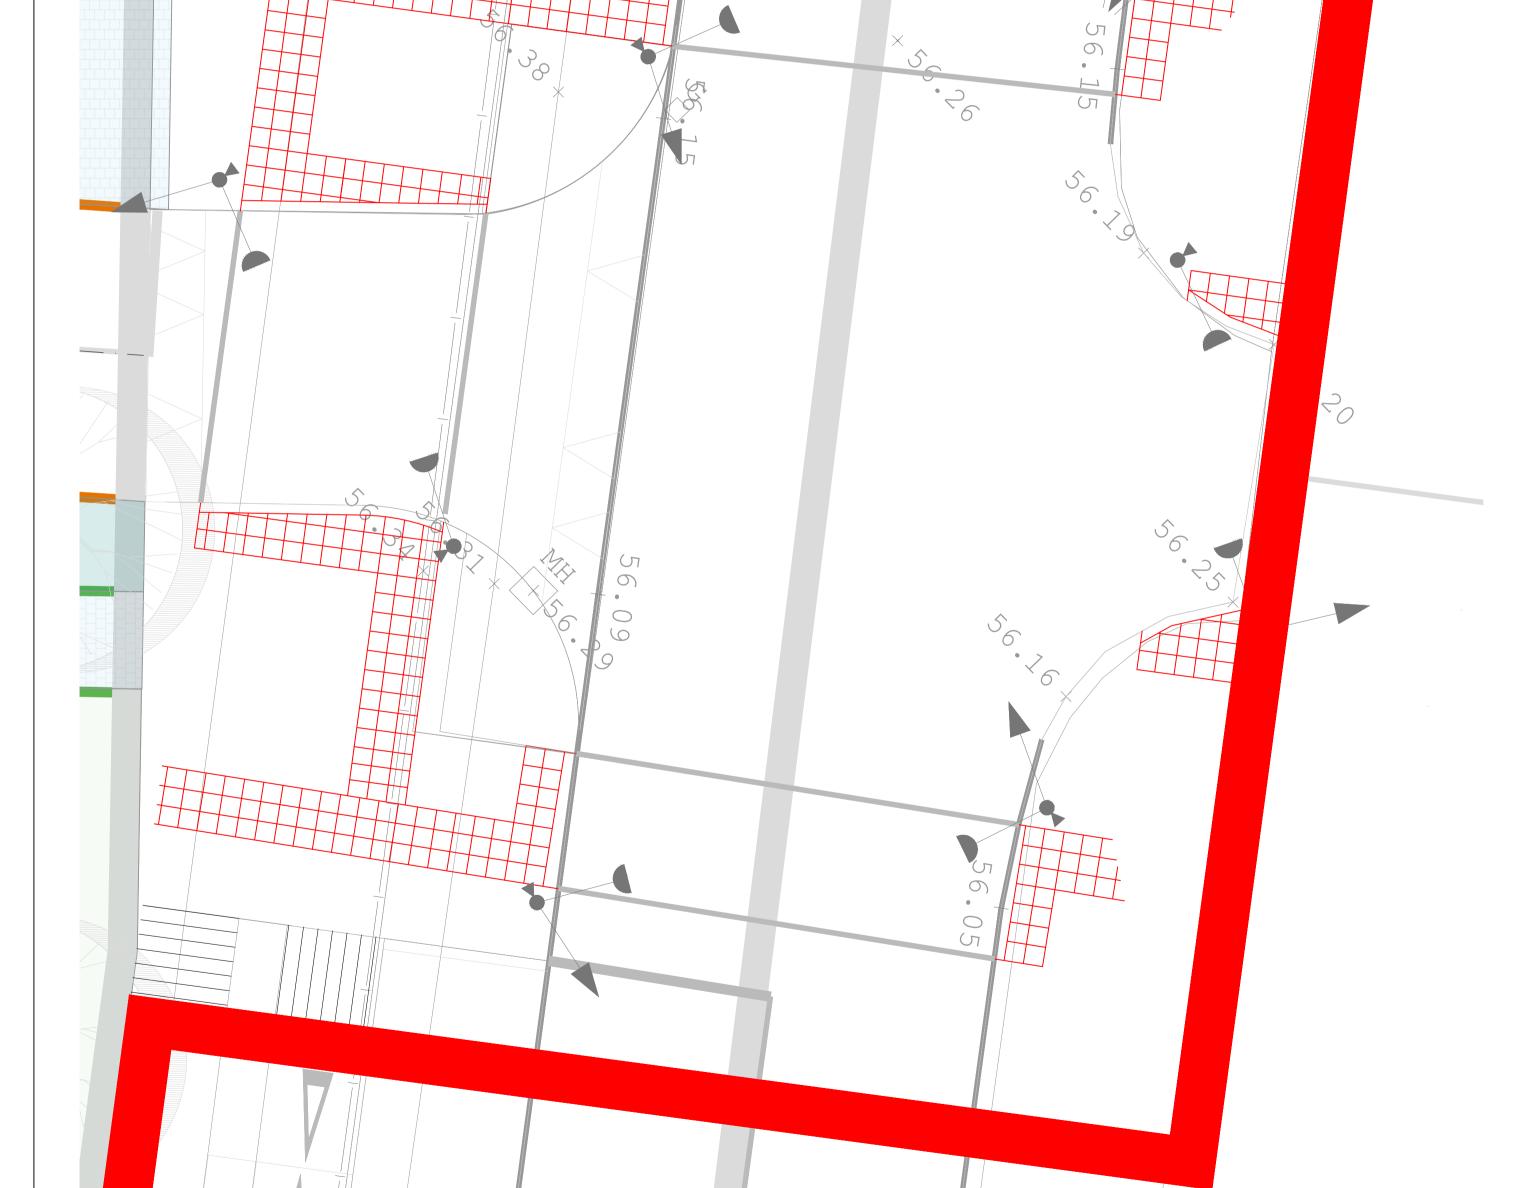

OTES:

1. DO NOT SCALE. USE FIGURED DIMENSIONS ONLY.

 THIS DRAWING IS TO BE READ IN CONJUNCTION WITH ALL OTHER RELEVANT ARCHITECTURAL AND ENGINEERING DRAWINGS.



TRAFFIC SIGNAL DETAILS





BLOCK S, EASTPOINT BUSINESS PARK, ALFIE BYRNE ROAD, DUBLIN D03 H3F4 IRELAND. Tel: (01) 664 8900 Email: info@waterman-moylan.ie www.waterman-moylan.ie

| Designed By                                                  | PI Appro | IW        | Waterman Ref | 22-010   |
|--------------------------------------------------------------|----------|-----------|--------------|----------|
| Drawn By                                                     | IG Date  | JAN. 2025 | Scales @ A1  | 1:500    |
| Project - Originator - Volume - Level - Type - Role - Number |          |           |              | Revision |



PROPOSED SIGNALISED JUNCTION LAYOUT